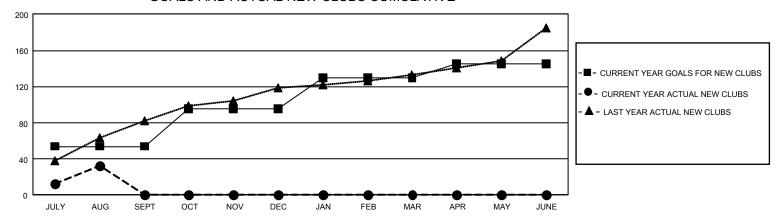

## GMT Constitutional Area 6, Group L

REPORT DOES NOT INCLUDE CLUBS IN UNDISTRICTED AREAS.

|                              | Cluk                  | os        |               |                            |  |  |
|------------------------------|-----------------------|-----------|---------------|----------------------------|--|--|
|                              | RESULTS FOR 2022-2023 |           |               |                            |  |  |
| QUARTER                      | NEW CLUB GOAL         | NEW CLUBS | DROPPED CLUBS | QUARTER                    |  |  |
| JULY/AUG/SEPT<br>OCT/NOV/DEC | 162<br>123            | 32<br>0   | 10<br>0       | JULY/AUG/SE<br>OCT/NOV/DEG |  |  |
| JAN/FEB/MAR<br>APR/MAY/JUNE  | 105<br>45             | 0<br>0    | 0             | JAN/FEB/MAR<br>APR/MAY/JUN |  |  |

## GOALS AND ACTUAL NEW CLUBS CUMULATIVE