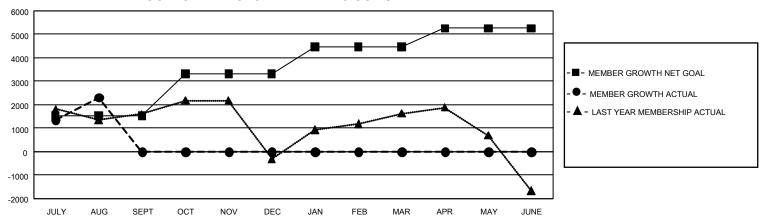

| Members               |                           |                         |                                                    |  |  |  |  |  |
|-----------------------|---------------------------|-------------------------|----------------------------------------------------|--|--|--|--|--|
| RESULTS FOR 2022-2023 |                           |                         |                                                    |  |  |  |  |  |
| QUARTER               | MEMBER GROWTH NET<br>GOAL | MEMBER GROWTH<br>ACTUAL | DROPPED MEMBERS<br>ACTUAL (including<br>transfers) |  |  |  |  |  |
| JULY/AUG/SE           | PT 1520                   | 4,332                   | 1,020                                              |  |  |  |  |  |
| OCT/NOV/DEC           | 1800                      | 0                       | 0                                                  |  |  |  |  |  |
| JAN/FEB/MAR           | 1155                      | 0                       | 0                                                  |  |  |  |  |  |
| APR/MAY/JUN           | IE 790                    | 0                       | 0                                                  |  |  |  |  |  |

## GOALS AND ACTUAL MEMBERS CUMULATIVE

| DROPPED CLUBS: 10 |       | 722 CLUBS OF 1,750 ADDED 1<br>OR MORE NEW MEMBERS | GENDER DISTRIBUTION                    |                 |
|-------------------|-------|---------------------------------------------------|----------------------------------------|-----------------|
|                   |       |                                                   | MALE                                   | 51,605 (77.27%) |
|                   |       |                                                   | FEMALE                                 | 15,155 (22.69%) |
| DROPPED MEMBERS   |       |                                                   | NON BINARY                             | 21 (0.03%)      |
| DECEASED          | 47    |                                                   | PREFER NOT TO ANSWER                   | 8 (0.01%)       |
| CLUB CANCELLED    | 67    |                                                   | TOTAL FAMILY UNIT MEMBERS 29,409       |                 |
| OTHER             | 906   | CLICK HERE FOR                                    |                                        |                 |
| TOTAL             | 1,020 | CUMULATIVE MEMBERSHIP DATA                        | FAMILY MEMBERS PAYING HALF DUES 18,179 |                 |
|                   |       |                                                   |                                        |                 |